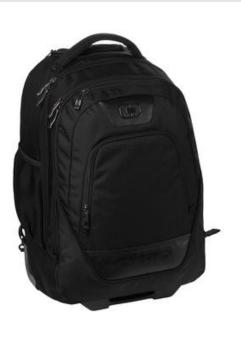

## OGIO<sup>®</sup> Wheelie Pack 411066

This travel essential runs circles around other bags because it quickly converts from wheeled upright to backpack.

- 600D shadow ripstop poly/1,680D poly
- Main compartment with padded laptop and tablet/e-reader sleeves
- Roomy rear overnight compartment with garment straps
- Zippered front pocket with organization panel
- Zippered fleece-lined valuables pocket
- Rear pocket with padded, adjustable straps
- Dual side beverage/accessory holsters
- In-line skate wheels and locking retractable handle
- Easy-to-grab foot handle at bottom of pack
- Laptop sleeve: 15.5"h x 10.5"w x 1.5"d; fits most
  15" laptops
- Dimensions: 20.25"h x 14.5"w x 11"d
- Capacity: 1,900 cu.in./31L
- Weight: 5.8 lbs./2.6kg

Measurements and decoration areas vary by bag.

\*Bags not intended for use by children 12 and under.