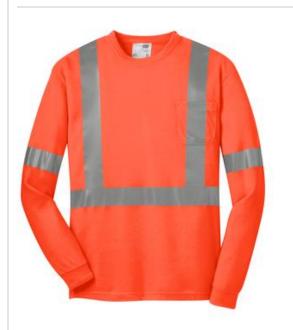

# CornerStone<sup>®</sup> ANSI 107 Class 2 Long Sleeve Safety T-Shirt CS401LS

Stay safer on the jobsite in this high-visibility t-shirt that works as hard as you do.

- ANSI/ISEA 107 Class 2 certified
- 5.9-ounce, 100% polyester interlock
- Wicks moisture
- 2-in. wide reflective taping on front and back
- Left chest pocket for pens and notes
- Rib knit cuffs