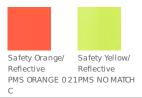

certified
- 5.9-ounce, 100% polyester interlock
- Wicks moisture
- 2-in. wide reflective taping on front and back
- Left chest pocket for pens and notes
- Rib knit cuffs

# **CARE INSTRUCTIONS**

Machine wash cold. Do not bleach. Tumble dry low. Permanent press. Do not iron.Do not dry clean. Max 25 washes.

Tips For Effectively Screen Printing Polyester Fabrics



front



## back

#### **HOW TO MEASURE**



#### CHEST

With arms down at sides, measure around the upper body, under arms and over the fullest part of the chest.

#### SIZE CHART

|       | XS    | S     | М     | L     | XL    | 2XL   | 3XL   | 4XL   |
|-------|-------|-------|-------|-------|-------|-------|-------|-------|
| Chest | 32-34 | 35-37 | 38-40 | 41-43 | 44-46 | 47-49 | 50-53 | 54-57 |

### **COLOR INFORMATION**