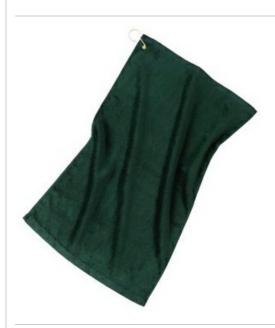

# Port Authority<sup>®</sup> Grommeted Golf Towel TW51

The luxurious feel and performance of terry velour cleans clubs and keeps your hands dry on the course.

- 100% cotton terry velour
- Fully hemmed for a clean look
- Silver grommet and hook to hang towel off bag
- Dimensions: 16" x 26", 3.5 lbs/doz